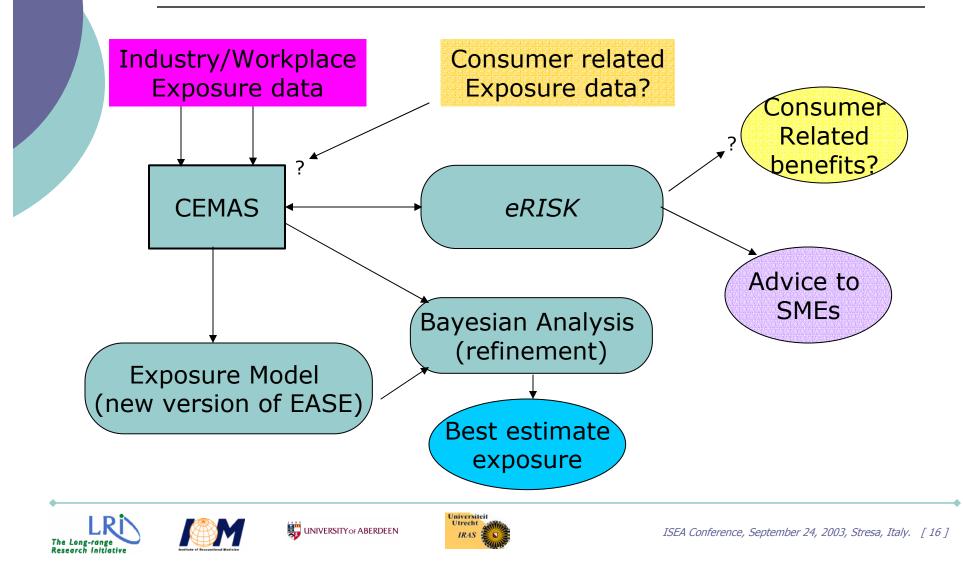

or Groups with the opportunity to analyse core exposure information from registered users either on a voluntary basis or as part of any future performance indices for **CEFIC / NF members** 









## Plans to progress CEMAS

- Phase II next version of the database and stakeholder trials
  - Currently using version for other exposure studies at IOM – continuing refinement
  - Update structures and interface, checking and validation, layering, reports, SPEED and summary stats
  - 10 companies from two CEFIC sector groups to undertake fairly intensive usability trials
  - Continuing development of EDB standards
- Phase III Final production of free product and it's promotion will be the subject of a separate RfP –







UNIVERSITY OF ABERDEEN

# CEMAS in context - vision of the future...





## Acknowledgements

 The research team and their institutes would like to acknowledge the support and sponsorship of this project by the CEFIC LRI.