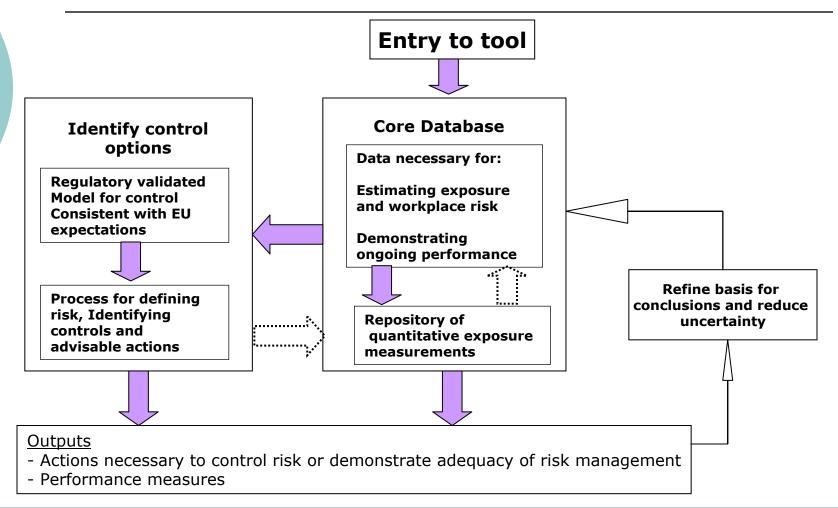

## Aims of the CEMAS project...

- Seeks to provide a PC based guidance tool for SME users of chemicals that:
  - gathers exposure data and contextual information for structured decision-making on exposure (inh & derm)
  - Provides for the appropriate analysis of exposure data – summary stats & IRAS's SPEED
  - provides practical assessment of the suitability of exposure controls and advise when exposure monitoring may be required
  - is consistent with prevailing regulatory expectations
  - provides opportunities to target Product Stewardship
  - assists CEFIC sectors/groups measure performance
  - is aligned with the principles of Responsible Care
  - is available free

## Approach and stages, with consultation

- Previous knowledge, literature and experience of EDB and epi research
- Existing EDB and ongoing efforts towards data standards
- Stakeholder consultation
- $\circ\,$  Initial design prototype and testing
- $\,\circ\,$  Limited pilot test
- Revision and refinement

## Plans to progress CEMAS

- Phase II next version of the database and stakeholder trials
  - Currently using version for other exposure studies at IOM – continuing refinement
  - Update structures and interface, checking and validation, layering, reports, SPEED and summary stats
  - 10 companies from two CEFIC sector groups to undertake fairly intensive usability trials
  - Continuing development of EDB standards
- Phase III Final production of free product and it's promotion will be the subject of a separate RfP –